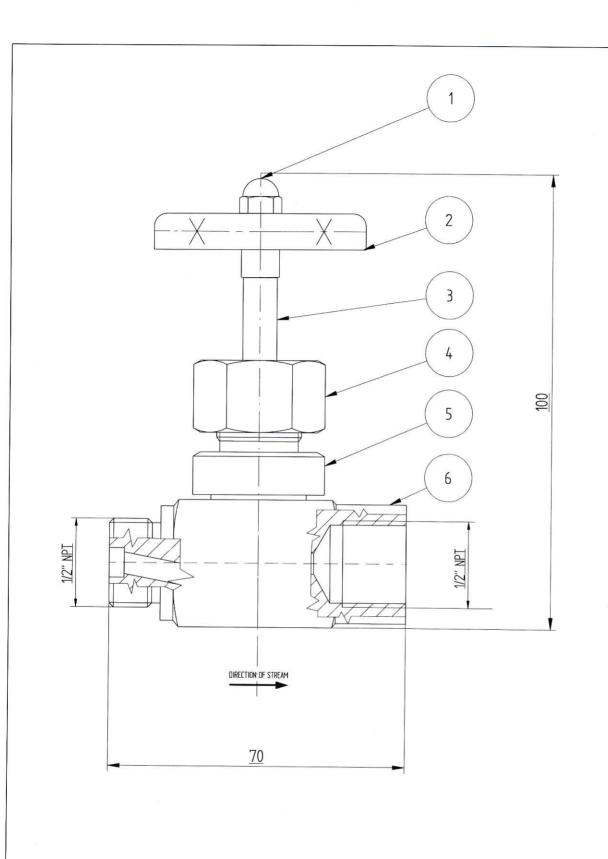

|    |          | LIST OF PAR          | RTS          |  |  |  |
|----|----------|----------------------|--------------|--|--|--|
|    | ITEM N.: | DENOMINATION         |              |  |  |  |
|    | 1        | NUT                  | ANSI SS316   |  |  |  |
|    | 2        | VALVE SHUT-OFF PLATE | CARBON STEEL |  |  |  |
|    | 3        | STEM                 | ANSI SS316   |  |  |  |
|    | 4        | TIGHTENING NUT       | ANSI SS316   |  |  |  |
|    | 5        | NIPLE                | ANSI SS316   |  |  |  |
| -[ | 6        | VALVE BODY           | ANSI SS316   |  |  |  |
|    |          |                      |              |  |  |  |